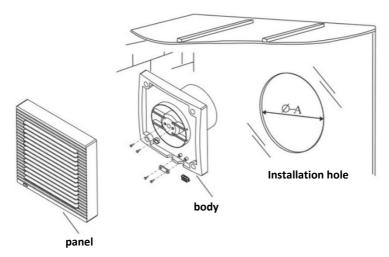

#### **General information**

The fan must be professionally installed. The power supply to the fan must be in accordance with the applicable standards. Do not place the fan in areas of elevated temperature. It is not intended for environments where flammable or explosive gases may be present. For indoor use only. Suitable for kitchens, shops, toilets, bathrooms, showers etc. The fan can be retrofitted with **Solight AV-K01** check damper.

The product is equipped with two holes for power cable routing. A hole for the side power cable routing or a hole for hidden cable routing under the fan body.

The product has been issued with a CE declaration of conformity in accordance with the applicable regulations. On request from the manufacturer: info@solight.cz. Manufacturer: Solight Holding, s.r.o., Na Brně 1972, Hradec Králové 500 06, Czech Republic.