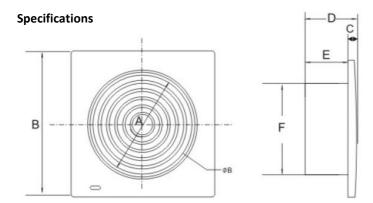

| Parameter    | AV04  | AV05/T | AV06/T | AV07  |
|--------------|-------|--------|--------|-------|
| A (mm)       | 90    | 90     | 90     | 90    |
| B (mm)       | 155   | 140    | 158    | 140   |
| C (mm)       | 17    | 33     | 34     | 33    |
| D (mm)       | 85    | 120    | 95     | 120   |
| E (mm)       | 55    | 87     | 61     | 87    |
| F (mm)       | 97    | 98     | 98     | 98    |
| Voltage      | 230 V | 230 V  | 230 V  | 230 V |
| Frequency    | 50 Hz | 50 Hz  | 50 Hz  | 50 Hz |
| Power        | 13 W  | 13 W   | 13 W   | 13 W  |
| Air delivery | 62 m3 | 62 m3  | 62 m3  | 62 m3 |
| Noise        | 39 dB | 39 dB  | 39 dB  | 39 db |